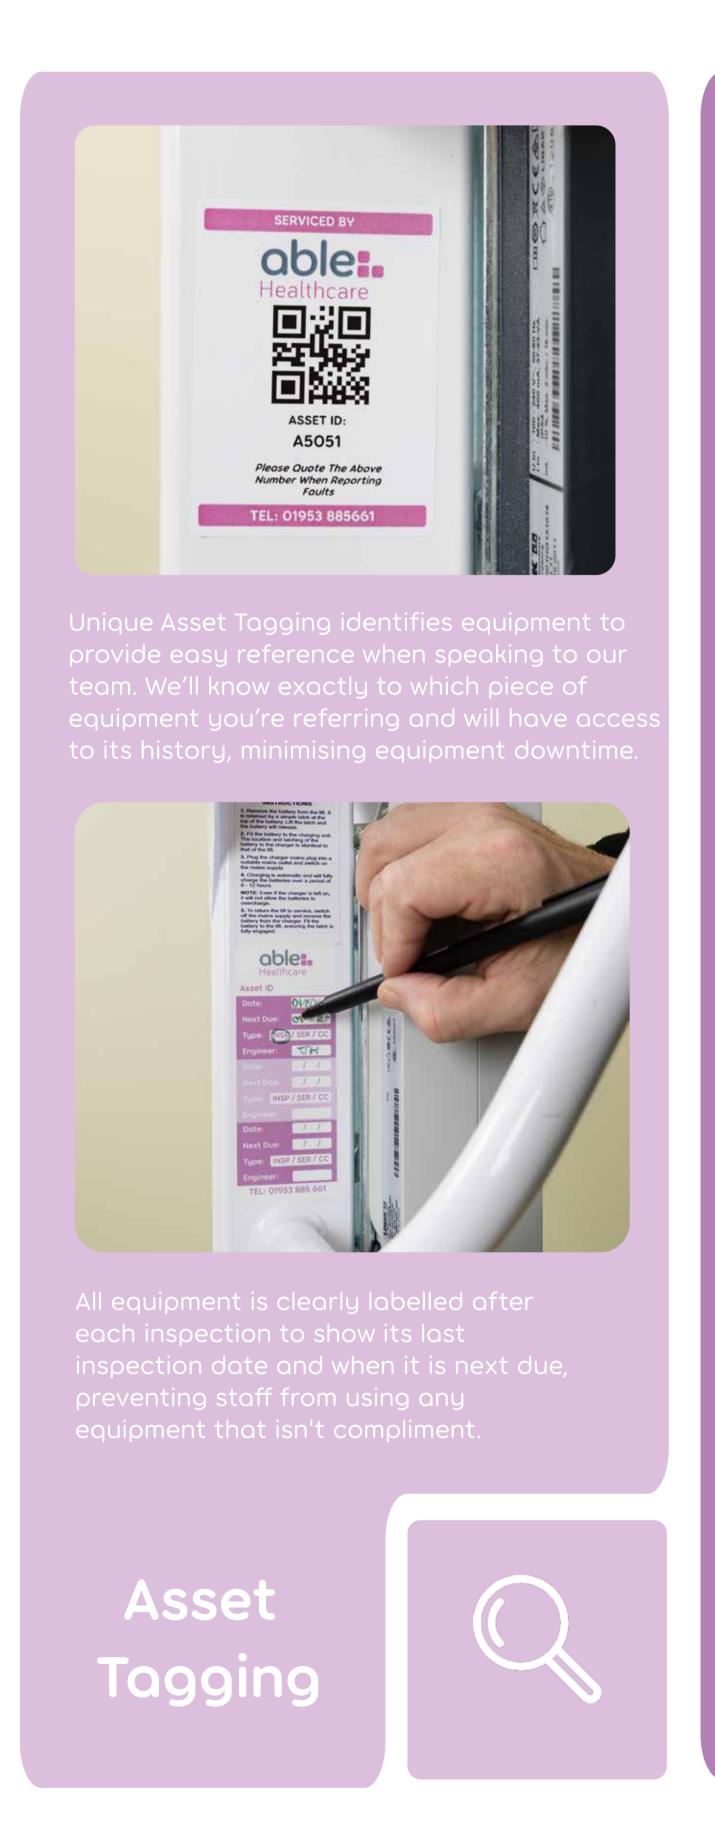

## Your Servicing & LOLER Testing Experts

Book a Free Consultation



able:
Healthcare



able:
Healthcare



## Able's Commitment To Excellence

We know that nothing is as important as your team and residents' safety. That's why our engineers are often complimented on the quality of our inspections, which include a full safe working load test.

We're not here to simply check boxes, we take the time to ensure that your equipment is providing the safety your residents deserve.

Learn More Here



James, an Able Engineer, completing a full weight test (180kg) against a hoist.

## Comprehensive Management, Tailored for You







66

We have always found the Able team very professional, helpful, and well-organised. We'd like to give a particular shout out to Phil, the technician / engineer who has been a consistent friendly face visiting our business to inspect and test our mobility hoists every 6 months. Thank you for all your support and advice.

Care Home Manager